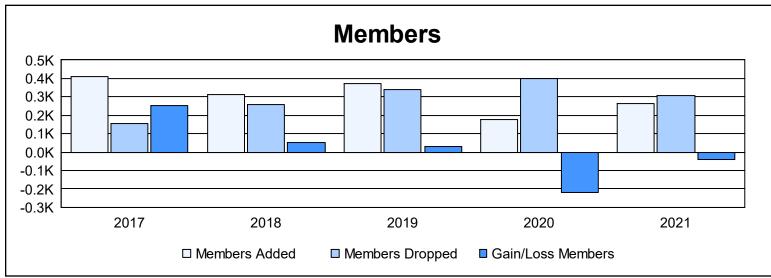

District 316 B As of June 2021 Cumulative

| Year      | New<br>Clubs | Dropped<br>Clubs | Gain/<br>Loss<br>Clubs | New<br>Members | Charter<br>Members | Reinstate<br>Members | Transfer<br>Members | Total<br>Member<br>Added | Total<br>Members<br>Dropped | Gain/<br>Loss<br>Members |
|-----------|--------------|------------------|------------------------|----------------|--------------------|----------------------|---------------------|--------------------------|-----------------------------|--------------------------|
| 2016-2017 | 5            | 0                | 5                      | 293            | 111                | 5                    | 0                   | 409                      | 154                         | 255                      |
| 2017-2018 | 3            | 0                | 3                      | 230            | 66                 | 13                   | 1                   | 310                      | 257                         | 53                       |
| 2018-2019 | 5            | 3                | 2                      | 235            | 124                | 5                    | 6                   | 370                      | 338                         | 32                       |
| 2019-2020 | 3            | 1                | 2                      | 104            | 65                 | 5                    | 5                   | 179                      | 398                         | -219                     |
| 2020-2021 | 2            | 5                | -3                     | 181            | 57                 | 17                   | 10                  | 265                      | 305                         | -40                      |
| Average   | 4            | 2                | 2                      | 209            | 85                 | 9                    | 4                   | 307                      | 290                         | 16                       |